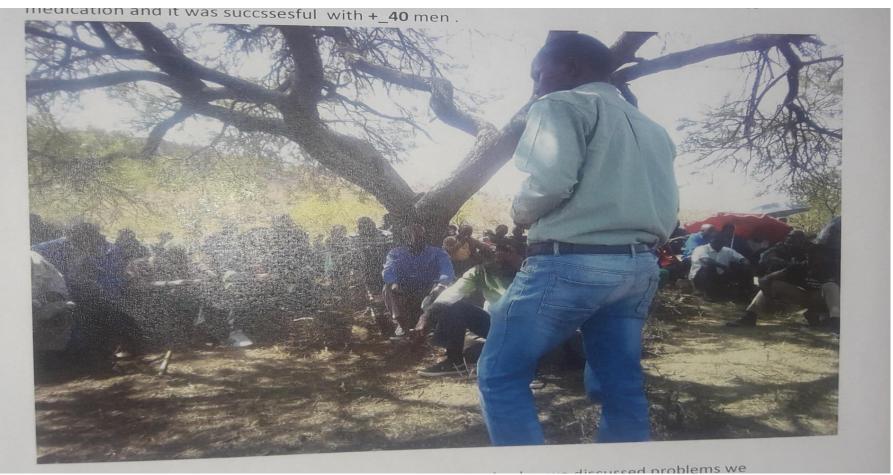

### Reaching out to Men on Imbizo Msinga ward 04

16 Days of Activism against Women and Child abuse 30 November 2019 at Msinga Pomeroy ward 17(Inkosi Majozi's initiative of gathering **young** girls for cultural messages )